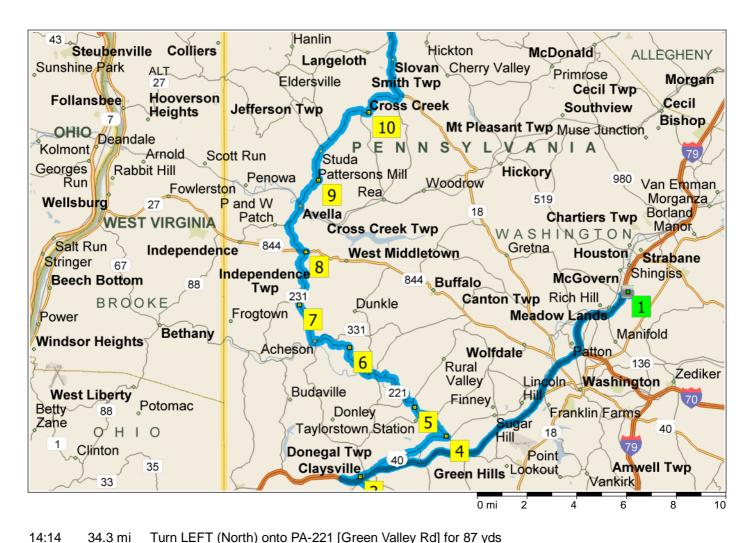

| 13:00 | 0.0 mi  | Depart McDonald's [235 Meadowlands Blvd, Washington PA 15301, United States, Tel: +(1)-724-7451603] on Meadowlands Blvd (East) for 0.2 mi |
|-------|---------|-------------------------------------------------------------------------------------------------------------------------------------------|
| 13:00 | 0.2 mi  | Turn RIGHT (West) onto Racetrack Rd for 0.3 mi                                                                                            |
| 13:01 | 0.5 mi  | Take Ramp (LEFT) onto I-79 [Raymond P Shafer Hwy] for 3.4 mi towards I-79 S / Washington Pa                                               |
| 13:04 | 3.8 mi  | At exit 38, take Ramp (RIGHT) onto I-70 for 11.8 mi towards I-70 W / Wheeling                                                             |
| 13:15 | 15.6 mi | At exit 6, turn RIGHT onto Ramp for 0.2 mi towards PA-231 / Claysville                                                                    |
| 13:15 | 15.8 mi | Turn RIGHT (North) onto Old National Pike, then immediately turn RIGHT (East) onto US-40 [Route 40 W] for 0.7 mi                          |
| 13:17 | 16.5 mi | Turn RIGHT (South) onto PA-231 [Bell Ave] for 0.2 mi                                                                                      |
| 13:17 | 16.7 mi | Keep STRAIGHT onto PA-231 [E Finley Dr] for 6.0 mi                                                                                        |
| 13:27 | 22.7 mi | Bear RIGHT (South) onto Templeton Run Rd for 0.2 mi                                                                                       |
| 13:29 | 22.9 mi | Turn RIGHT to stay on Templeton Run Rd for 0.4 mi                                                                                         |
| 13:32 | 23.4 mi | 2 Arrive East Finley Park [Templeton Run Rd, Claysville PA 15323, United States]                                                          |
| 13:52 | 23.4 mi | Depart East Finley Park [Templeton Run Rd, Claysville PA 15323, United States] on Templeton Run Rd (North-East) for 0.4 mi                |
| 13:56 | 23.8 mi | Turn LEFT to stay on Templeton Run Rd for 0.2 mi                                                                                          |
| 13:57 | 24.0 mi | Bear LEFT (North) onto PA-231 [E Finley Dr] for 6.1 mi                                                                                    |
| 14:08 | 30.1 mi | Keep STRAIGHT onto PA-231 [Bell Ave] for 142 yds                                                                                          |
| 14:08 | 30.2 mi | Turn RIGHT (East) onto US-40 [PA-231] for 98 yds                                                                                          |
| 14:08 | 30.2 mi | 3 At WP03, stay on US-40 [PA-231] (East) for 0.2 mi                                                                                       |
| 14:09 | 30.5 mi | Keep STRAIGHT onto US-40 [Main St] for 0.1 mi                                                                                             |
| 14:09 | 30.6 mi | Keep STRAIGHT onto US-40 [Historic National Rd] for 3.7 mi                                                                                |

| 56.9 mi | Turn LEFT (North-West) onto PA-18 [Smith Township State Rd] for 3.9 mi                                                                                                                             |
|---------|----------------------------------------------------------------------------------------------------------------------------------------------------------------------------------------------------|
| 60.7 mi | Turn RIGHT (North-East) onto Bavington Rd for 2.3 mi                                                                                                                                               |
| 63.0 mi | 11 At WP11, stay on Bavington Rd (North-East) for 0.7 mi                                                                                                                                           |
| 63.7 mi | Turn LEFT (West) onto Steubenville Pike for 3.7 mi                                                                                                                                                 |
| 67.4 mi | Bear RIGHT (North-West) onto PA-18 [Route 18] for 3.7 mi                                                                                                                                           |
| 71.1 mi | Bear RIGHT (East) onto PA-18 [State Route 18] for 3.9 mi                                                                                                                                           |
| 75.0 mi | Keep STRAIGHT onto PA-18 [Route 18] for 1.0 mi                                                                                                                                                     |
| 76.0 mi | 12 At WP12, stay on PA-18 (North) for 54 yds                                                                                                                                                       |
| 76.0 mi | Bear LEFT (North) onto PA-18 [Route 18] for 0.7 mi                                                                                                                                                 |
| 76.7 mi | Keep STRAIGHT onto PA-18 [State Route 18] for 0.8 mi                                                                                                                                               |
| 77.5 mi | Keep STRAIGHT onto PA-151 [PA-18] for 32 yds                                                                                                                                                       |
| 77.5 mi | Bear RIGHT (East) onto PA-151 [State Route 151] for 1.6 mi                                                                                                                                         |
| 79.1 mi | Keep STRAIGHT onto PA-151 [Route 151] for 1.0 mi                                                                                                                                                   |
| 80.1 mi | Bear LEFT (East) onto PA-151 [State Route 151] for 5.2 mi                                                                                                                                          |
| 85.3 mi | Bear LEFT (North-East) onto PA-151 for 0.5 mi                                                                                                                                                      |
| 85.8 mi | Bear LEFT (North) onto PA-151 [Gringo Rd] for 1.2 mi                                                                                                                                               |
| 87.0 mi | Bear RIGHT (South) onto PA-151 [Laurel Rd] for 1.4 mi                                                                                                                                              |
| 88.4 mi | Turn LEFT (North) onto PA-51 [Jordan St] for 1.3 mi                                                                                                                                                |
| 89.7 mi | Bear RIGHT (North) onto PA-51 [Constitution Blvd] for 153 yds                                                                                                                                      |
| 89.8 mi | Keep LEFT onto Ramp for 0.2 mi towards Ambridge                                                                                                                                                    |
| 90.0 mi | Turn RIGHT (East) onto Ambridge-Aliquippa Bridge for 0.4 mi                                                                                                                                        |
|         | 60.7 mi<br>63.0 mi<br>63.7 mi<br>67.4 mi<br>71.1 mi<br>75.0 mi<br>76.0 mi<br>76.0 mi<br>77.5 mi<br>77.5 mi<br>77.5 mi<br>80.1 mi<br>85.3 mi<br>85.8 mi<br>87.0 mi<br>88.4 mi<br>89.7 mi<br>89.8 mi |