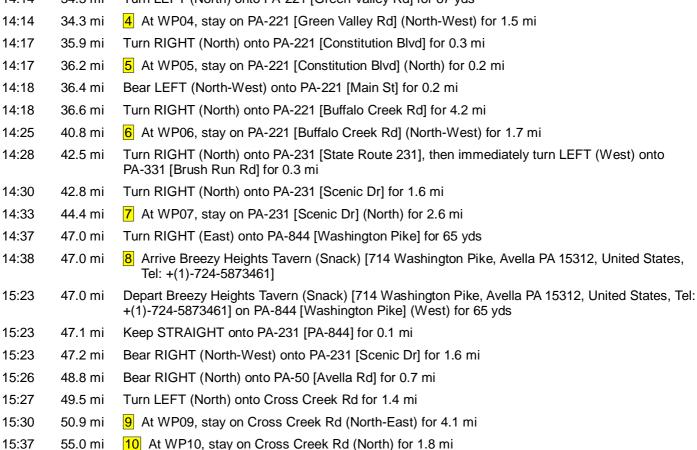

| 56.9 mi | Turn LEFT (North-West) onto PA-18 [Smith Township State Rd] for 3.9 mi                                                                                                                             |
|---------|----------------------------------------------------------------------------------------------------------------------------------------------------------------------------------------------------|
| 60.7 mi | Turn RIGHT (North-East) onto Bavington Rd for 2.3 mi                                                                                                                                               |
| 63.0 mi | 11 At WP11, stay on Bavington Rd (North-East) for 0.7 mi                                                                                                                                           |
| 63.7 mi | Turn LEFT (West) onto Steubenville Pike for 3.7 mi                                                                                                                                                 |
| 67.4 mi | Bear RIGHT (North-West) onto PA-18 [Route 18] for 3.7 mi                                                                                                                                           |
| 71.1 mi | Bear RIGHT (East) onto PA-18 [State Route 18] for 3.9 mi                                                                                                                                           |
| 75.0 mi | Keep STRAIGHT onto PA-18 [Route 18] for 1.0 mi                                                                                                                                                     |
| 76.0 mi | 12 At WP12, stay on PA-18 (North) for 54 yds                                                                                                                                                       |
| 76.0 mi | Bear LEFT (North) onto PA-18 [Route 18] for 0.7 mi                                                                                                                                                 |
| 76.7 mi | Keep STRAIGHT onto PA-18 [State Route 18] for 0.8 mi                                                                                                                                               |
| 77.5 mi | Keep STRAIGHT onto PA-151 [PA-18] for 32 yds                                                                                                                                                       |
| 77.5 mi | Bear RIGHT (East) onto PA-151 [State Route 151] for 1.6 mi                                                                                                                                         |
| 79.1 mi | Keep STRAIGHT onto PA-151 [Route 151] for 1.0 mi                                                                                                                                                   |
| 80.1 mi | Bear LEFT (East) onto PA-151 [State Route 151] for 5.2 mi                                                                                                                                          |
| 85.3 mi | Bear LEFT (North-East) onto PA-151 for 0.5 mi                                                                                                                                                      |
| 85.8 mi | Bear LEFT (North) onto PA-151 [Gringo Rd] for 1.2 mi                                                                                                                                               |
| 87.0 mi | Bear RIGHT (South) onto PA-151 [Laurel Rd] for 1.4 mi                                                                                                                                              |
| 88.4 mi | Turn LEFT (North) onto PA-51 [Jordan St] for 1.3 mi                                                                                                                                                |
| 89.7 mi | Bear RIGHT (North) onto PA-51 [Constitution Blvd] for 153 yds                                                                                                                                      |
| 89.8 mi | Keep LEFT onto Ramp for 0.2 mi towards Ambridge                                                                                                                                                    |
| 90.0 mi | Turn RIGHT (East) onto Ambridge-Aliquippa Bridge for 0.4 mi                                                                                                                                        |
|         | 60.7 mi<br>63.0 mi<br>63.7 mi<br>67.4 mi<br>71.1 mi<br>75.0 mi<br>76.0 mi<br>76.0 mi<br>77.5 mi<br>77.5 mi<br>77.5 mi<br>80.1 mi<br>85.3 mi<br>85.8 mi<br>87.0 mi<br>88.4 mi<br>89.7 mi<br>89.8 mi |