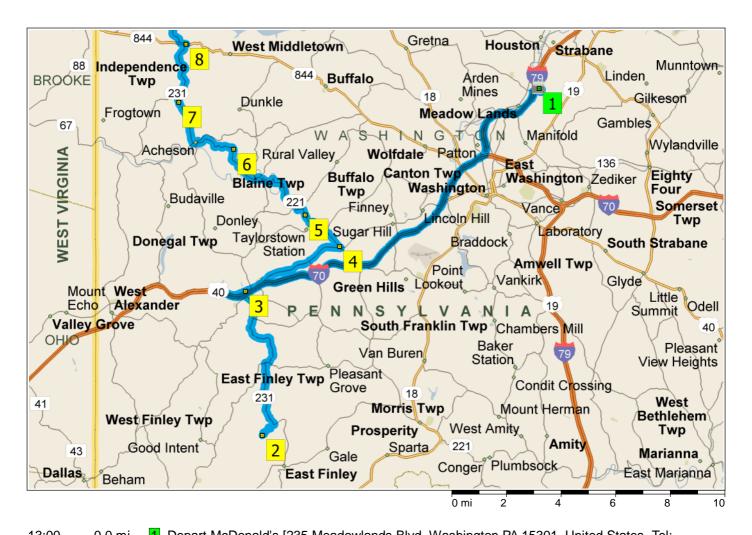

| 13:00 | 0.0 mi  | Depart McDonald's [235 Meadowlands Blvd, Washington PA 15301, United States, Tel: +(1)-724-7451603] on Meadowlands Blvd (East) for 0.2 mi |
|-------|---------|-------------------------------------------------------------------------------------------------------------------------------------------|
| 13:00 | 0.2 mi  | Turn RIGHT (West) onto Racetrack Rd for 0.3 mi                                                                                            |
| 13:01 | 0.5 mi  | Take Ramp (LEFT) onto I-79 [Raymond P Shafer Hwy] for 3.4 mi towards I-79 S / Washington Pa                                               |
| 13:04 | 3.8 mi  | At exit 38, take Ramp (RIGHT) onto I-70 for 11.8 mi towards I-70 W / Wheeling                                                             |
| 13:15 | 15.6 mi | At exit 6, turn RIGHT onto Ramp for 0.2 mi towards PA-231 / Claysville                                                                    |
| 13:15 | 15.8 mi | Turn RIGHT (North) onto Old National Pike, then immediately turn RIGHT (East) onto US-40 [Route 40 W] for 0.7 mi                          |
| 13:17 | 16.5 mi | Turn RIGHT (South) onto PA-231 [Bell Ave] for 0.2 mi                                                                                      |
| 13:17 | 16.7 mi | Keep STRAIGHT onto PA-231 [E Finley Dr] for 6.0 mi                                                                                        |
| 13:27 | 22.7 mi | Bear RIGHT (South) onto Templeton Run Rd for 0.2 mi                                                                                       |
| 13:29 | 22.9 mi | Turn RIGHT to stay on Templeton Run Rd for 0.4 mi                                                                                         |
| 13:32 | 23.4 mi | 2 Arrive East Finley Park [Templeton Run Rd, Claysville PA 15323, United States]                                                          |
| 13:52 | 23.4 mi | Depart East Finley Park [Templeton Run Rd, Claysville PA 15323, United States] on Templeton Run Rd (North-East) for 0.4 mi                |
| 13:56 | 23.8 mi | Turn LEFT to stay on Templeton Run Rd for 0.2 mi                                                                                          |
| 13:57 | 24.0 mi | Bear LEFT (North) onto PA-231 [E Finley Dr] for 6.1 mi                                                                                    |
| 14:08 | 30.1 mi | Keep STRAIGHT onto PA-231 [Bell Ave] for 142 yds                                                                                          |
| 14:08 | 30.2 mi | Turn RIGHT (East) onto US-40 [PA-231] for 98 yds                                                                                          |
| 14:08 | 30.2 mi | 3 At WP03, stay on US-40 [PA-231] (East) for 0.2 mi                                                                                       |
| 14:09 | 30.5 mi | Keep STRAIGHT onto US-40 [Main St] for 0.1 mi                                                                                             |
| 14:09 | 30.6 mi | Keep STRAIGHT onto US-40 [Historic National Rd] for 3.7 mi                                                                                |