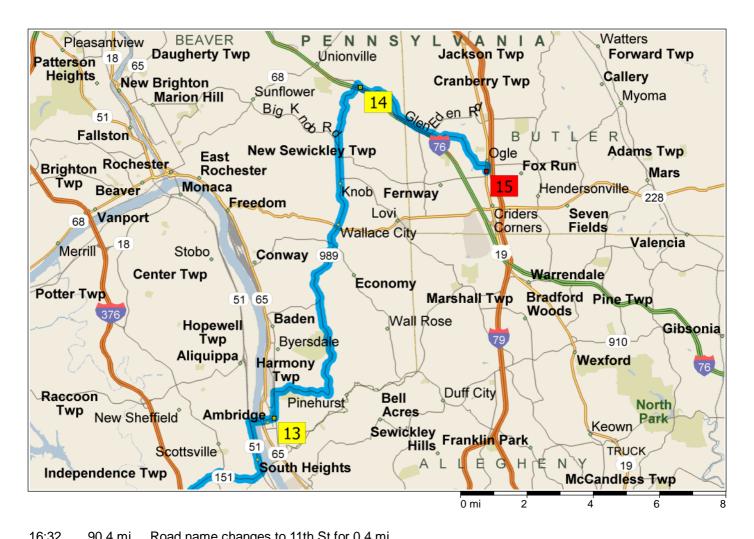

| 16:32 | 90.4 mi  | Road name changes to 11th St for 0.4 mi                             |
|-------|----------|---------------------------------------------------------------------|
| 16:34 | 90.8 mi  | 13 At WP13, stay on 11th St (East) for 32 yds                       |
| 16:34 | 90.8 mi  | Turn LEFT (North) onto PA-989 [Duss Ave] for 0.8 mi                 |
| 16:36 | 91.6 mi  | Turn RIGHT (East) onto PA-989 [24th St] for 0.2 mi                  |
| 16:37 | 91.7 mi  | Bear RIGHT (East) onto PA-989 [Breitenstein Rd] for 0.8 mi          |
| 16:38 | 92.5 mi  | Bear RIGHT (East) onto PA-989 [Ridge Rd Ext] for 5.9 mi             |
| 16:48 | 98.4 mi  | Turn LEFT (North-West) onto PA-989 [Conway Wallrose Rd] for 142 yds |
| 16:48 | 98.5 mi  | Turn RIGHT (North) onto PA-989 [Dunlap Hill Rd] for 0.5 mi          |
| 16:49 | 99.1 mi  | Keep STRAIGHT onto PA-989 [Route 989] for 3.7 mi                    |
| 16:55 | 102.8 mi | Keep STRAIGHT onto PA-989 [Wallace City Rd] for 1.0 mi              |
| 16:57 | 103.8 mi | Turn RIGHT (South-East) onto Glen Eden Rd for 0.1 mi                |
| 16:57 | 103.9 mi | 14 At WP14, stay on Glen Eden Rd (East) for 2.8 mi                  |
| 17:02 | 106.6 mi | Turn RIGHT (South) onto Unionville Rd for 2.0 mi                    |
| 17:06 | 108.6 mi | Turn LEFT (East) onto Ogleview Rd for 0.3 mi                        |
| 17:07 | 108.9 mi | Turn RIGHT (South) onto US-19 [Perry Hwy] for 0.2 mi                |
| 17:07 | 109.1 mi | 15 Arrive Domenico's Ristorante                                     |
|       |          |                                                                     |