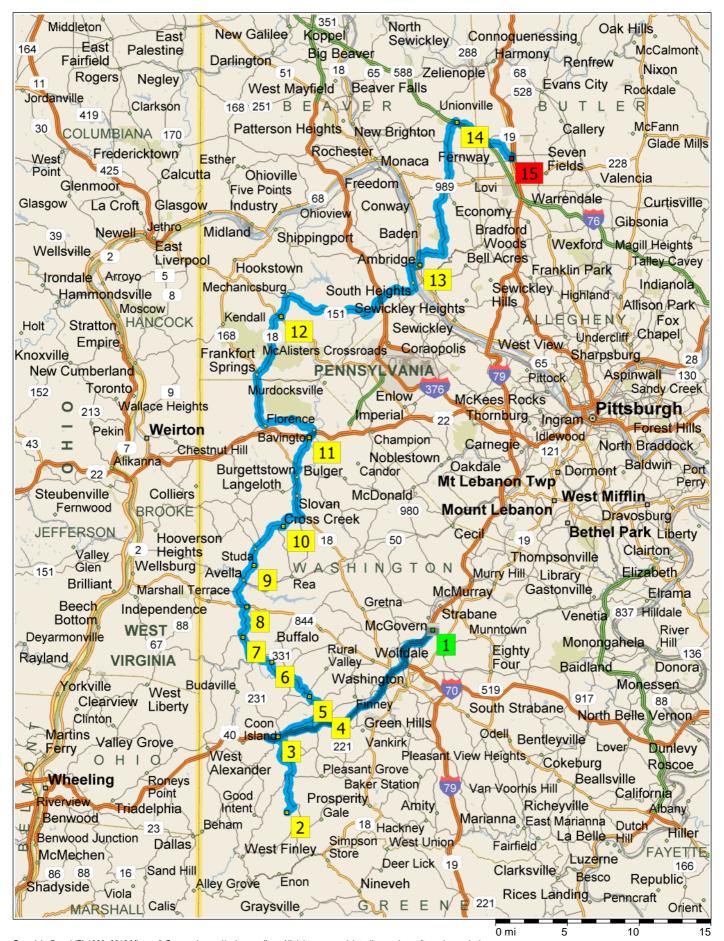

## Last Drive 2016 Rev F

109.1 miles; 4 hours, 7 minutes

Copyright © and (P) 1988–2012 Microsoft Corporation and/or its suppliers. All rights reserved. http://www.microsoft.com/mappoint/
Certain mapping and direction data © 2012 NAVTEQ. All rights reserved. The Data for areas of Canada includes information taken with permission from Canadian authorities, including: © Her Majesty the Queen in Right of Canada, © Queen's Printer for Ontario. NAVTEQ and NAVTEQ ON BOARD are trademarks of NAVTEQ. © 2012 Tele Atlas North America, Inc. All rights reserved. Tele Atlas and Tele Atlas North America are trademarks of Tele Atlas, Inc. © 2012 by Applied Geographic Solutions. All rights reserved. Portions © Copyright 2012 by Woodall Publications Corp. All rights reserved.

| 13:00 | 0.0 mi  | Depart McDonald's [235 Meadowlands Blvd, Washington PA 15301, United States, Tel: +(1)-724-7451603] on Meadowlands Blvd (East) for 0.2 mi |
|-------|---------|-------------------------------------------------------------------------------------------------------------------------------------------|
| 13:00 | 0.2 mi  | Turn RIGHT (West) onto Racetrack Rd for 0.3 mi                                                                                            |
| 13:01 | 0.5 mi  | Take Ramp (LEFT) onto I-79 [Raymond P Shafer Hwy] for 3.4 mi towards I-79 S / Washington Pa                                               |
| 13:04 | 3.8 mi  | At exit 38, take Ramp (RIGHT) onto I-70 for 11.8 mi towards I-70 W / Wheeling                                                             |
| 13:15 | 15.6 mi | At exit 6, turn RIGHT onto Ramp for 0.2 mi towards PA-231 / Claysville                                                                    |
| 13:15 | 15.8 mi | Turn RIGHT (North) onto Old National Pike, then immediately turn RIGHT (East) onto US-40 [Route 40 W] for 0.7 mi                          |
| 13:17 | 16.5 mi | Turn RIGHT (South) onto PA-231 [Bell Ave] for 0.2 mi                                                                                      |
| 13:17 | 16.7 mi | Keep STRAIGHT onto PA-231 [E Finley Dr] for 6.0 mi                                                                                        |
| 13:27 | 22.7 mi | Bear RIGHT (South) onto Templeton Run Rd for 0.2 mi                                                                                       |
| 13:29 | 22.9 mi | Turn RIGHT to stay on Templeton Run Rd for 0.4 mi                                                                                         |
| 13:32 | 23.4 mi | 2 Arrive East Finley Park [Templeton Run Rd, Claysville PA 15323, United States]                                                          |
| 13:52 | 23.4 mi | Depart East Finley Park [Templeton Run Rd, Claysville PA 15323, United States] on Templeton Run Rd (North-East) for 0.4 mi                |
| 13:56 | 23.8 mi | Turn LEFT to stay on Templeton Run Rd for 0.2 mi                                                                                          |
| 13:57 | 24.0 mi | Bear LEFT (North) onto PA-231 [E Finley Dr] for 6.1 mi                                                                                    |
| 14:08 | 30.1 mi | Keep STRAIGHT onto PA-231 [Bell Ave] for 142 yds                                                                                          |
| 14:08 | 30.2 mi | Turn RIGHT (East) onto US-40 [PA-231] for 98 yds                                                                                          |
| 14:08 | 30.2 mi | 3 At WP03, stay on US-40 [PA-231] (East) for 0.2 mi                                                                                       |
| 14:09 | 30.5 mi | Keep STRAIGHT onto US-40 [Main St] for 0.1 mi                                                                                             |
| 14:09 | 30.6 mi | Keep STRAIGHT onto US-40 [Historic National Rd] for 3.7 mi                                                                                |

| 56.9 mi | Turn LEFT (North-West) onto PA-18 [Smith Township State Rd] for 3.9 mi                                                                                                                             |
|---------|----------------------------------------------------------------------------------------------------------------------------------------------------------------------------------------------------|
| 60.7 mi | Turn RIGHT (North-East) onto Bavington Rd for 2.3 mi                                                                                                                                               |
| 63.0 mi | 11 At WP11, stay on Bavington Rd (North-East) for 0.7 mi                                                                                                                                           |
| 63.7 mi | Turn LEFT (West) onto Steubenville Pike for 3.7 mi                                                                                                                                                 |
| 67.4 mi | Bear RIGHT (North-West) onto PA-18 [Route 18] for 3.7 mi                                                                                                                                           |
| 71.1 mi | Bear RIGHT (East) onto PA-18 [State Route 18] for 3.9 mi                                                                                                                                           |
| 75.0 mi | Keep STRAIGHT onto PA-18 [Route 18] for 1.0 mi                                                                                                                                                     |
| 76.0 mi | 12 At WP12, stay on PA-18 (North) for 54 yds                                                                                                                                                       |
| 76.0 mi | Bear LEFT (North) onto PA-18 [Route 18] for 0.7 mi                                                                                                                                                 |
| 76.7 mi | Keep STRAIGHT onto PA-18 [State Route 18] for 0.8 mi                                                                                                                                               |
| 77.5 mi | Keep STRAIGHT onto PA-151 [PA-18] for 32 yds                                                                                                                                                       |
| 77.5 mi | Bear RIGHT (East) onto PA-151 [State Route 151] for 1.6 mi                                                                                                                                         |
| 79.1 mi | Keep STRAIGHT onto PA-151 [Route 151] for 1.0 mi                                                                                                                                                   |
| 80.1 mi | Bear LEFT (East) onto PA-151 [State Route 151] for 5.2 mi                                                                                                                                          |
| 85.3 mi | Bear LEFT (North-East) onto PA-151 for 0.5 mi                                                                                                                                                      |
| 85.8 mi | Bear LEFT (North) onto PA-151 [Gringo Rd] for 1.2 mi                                                                                                                                               |
| 87.0 mi | Bear RIGHT (South) onto PA-151 [Laurel Rd] for 1.4 mi                                                                                                                                              |
| 88.4 mi | Turn LEFT (North) onto PA-51 [Jordan St] for 1.3 mi                                                                                                                                                |
| 89.7 mi | Bear RIGHT (North) onto PA-51 [Constitution Blvd] for 153 yds                                                                                                                                      |
| 89.8 mi | Keep LEFT onto Ramp for 0.2 mi towards Ambridge                                                                                                                                                    |
| 90.0 mi | Turn RIGHT (East) onto Ambridge-Aliquippa Bridge for 0.4 mi                                                                                                                                        |
|         | 60.7 mi<br>63.0 mi<br>63.7 mi<br>67.4 mi<br>71.1 mi<br>75.0 mi<br>76.0 mi<br>76.0 mi<br>77.5 mi<br>77.5 mi<br>77.5 mi<br>80.1 mi<br>85.3 mi<br>85.8 mi<br>87.0 mi<br>88.4 mi<br>89.7 mi<br>89.8 mi |

| 16:32 | 90.4 mi  | Road name changes to 11th St for 0.4 mi                             |
|-------|----------|---------------------------------------------------------------------|
| 16:34 | 90.8 mi  | 13 At WP13, stay on 11th St (East) for 32 yds                       |
| 16:34 | 90.8 mi  | Turn LEFT (North) onto PA-989 [Duss Ave] for 0.8 mi                 |
| 16:36 | 91.6 mi  | Turn RIGHT (East) onto PA-989 [24th St] for 0.2 mi                  |
| 16:37 | 91.7 mi  | Bear RIGHT (East) onto PA-989 [Breitenstein Rd] for 0.8 mi          |
| 16:38 | 92.5 mi  | Bear RIGHT (East) onto PA-989 [Ridge Rd Ext] for 5.9 mi             |
| 16:48 | 98.4 mi  | Turn LEFT (North-West) onto PA-989 [Conway Wallrose Rd] for 142 yds |
| 16:48 | 98.5 mi  | Turn RIGHT (North) onto PA-989 [Dunlap Hill Rd] for 0.5 mi          |
| 16:49 | 99.1 mi  | Keep STRAIGHT onto PA-989 [Route 989] for 3.7 mi                    |
| 16:55 | 102.8 mi | Keep STRAIGHT onto PA-989 [Wallace City Rd] for 1.0 mi              |
| 16:57 | 103.8 mi | Turn RIGHT (South-East) onto Glen Eden Rd for 0.1 mi                |
| 16:57 | 103.9 mi | 14 At WP14, stay on Glen Eden Rd (East) for 2.8 mi                  |
| 17:02 | 106.6 mi | Turn RIGHT (South) onto Unionville Rd for 2.0 mi                    |
| 17:06 | 108.6 mi | Turn LEFT (East) onto Ogleview Rd for 0.3 mi                        |
| 17:07 | 108.9 mi | Turn RIGHT (South) onto US-19 [Perry Hwy] for 0.2 mi                |
| 17:07 | 109.1 mi | 15 Arrive Domenico's Ristorante                                     |
|       |          |                                                                     |