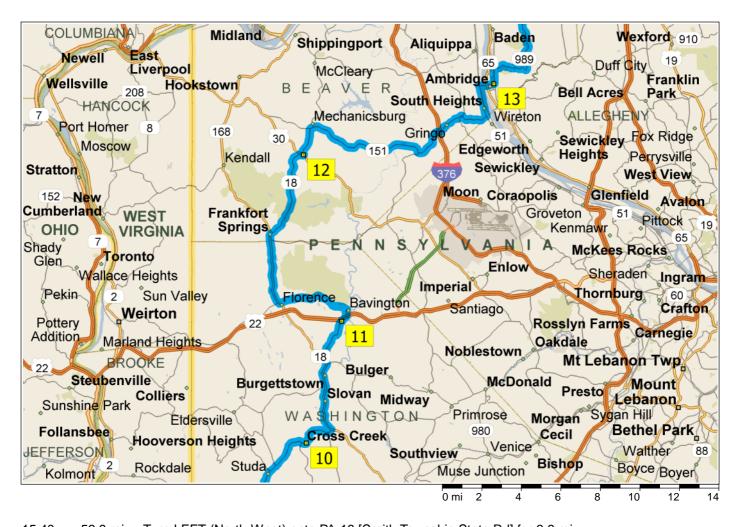

| 56.9 mi | Turn LEFT (North-West) onto PA-18 [Smith Township State Rd] for 3.9 mi                                                                                                                             |
|---------|----------------------------------------------------------------------------------------------------------------------------------------------------------------------------------------------------|
| 60.7 mi | Turn RIGHT (North-East) onto Bavington Rd for 2.3 mi                                                                                                                                               |
| 63.0 mi | 11 At WP11, stay on Bavington Rd (North-East) for 0.7 mi                                                                                                                                           |
| 63.7 mi | Turn LEFT (West) onto Steubenville Pike for 3.7 mi                                                                                                                                                 |
| 67.4 mi | Bear RIGHT (North-West) onto PA-18 [Route 18] for 3.7 mi                                                                                                                                           |
| 71.1 mi | Bear RIGHT (East) onto PA-18 [State Route 18] for 3.9 mi                                                                                                                                           |
| 75.0 mi | Keep STRAIGHT onto PA-18 [Route 18] for 1.0 mi                                                                                                                                                     |
| 76.0 mi | 12 At WP12, stay on PA-18 (North) for 54 yds                                                                                                                                                       |
| 76.0 mi | Bear LEFT (North) onto PA-18 [Route 18] for 0.7 mi                                                                                                                                                 |
| 76.7 mi | Keep STRAIGHT onto PA-18 [State Route 18] for 0.8 mi                                                                                                                                               |
| 77.5 mi | Keep STRAIGHT onto PA-151 [PA-18] for 32 yds                                                                                                                                                       |
| 77.5 mi | Bear RIGHT (East) onto PA-151 [State Route 151] for 1.6 mi                                                                                                                                         |
| 79.1 mi | Keep STRAIGHT onto PA-151 [Route 151] for 1.0 mi                                                                                                                                                   |
| 80.1 mi | Bear LEFT (East) onto PA-151 [State Route 151] for 5.2 mi                                                                                                                                          |
| 85.3 mi | Bear LEFT (North-East) onto PA-151 for 0.5 mi                                                                                                                                                      |
| 85.8 mi | Bear LEFT (North) onto PA-151 [Gringo Rd] for 1.2 mi                                                                                                                                               |
| 87.0 mi | Bear RIGHT (South) onto PA-151 [Laurel Rd] for 1.4 mi                                                                                                                                              |
| 88.4 mi | Turn LEFT (North) onto PA-51 [Jordan St] for 1.3 mi                                                                                                                                                |
| 89.7 mi | Bear RIGHT (North) onto PA-51 [Constitution Blvd] for 153 yds                                                                                                                                      |
| 89.8 mi | Keep LEFT onto Ramp for 0.2 mi towards Ambridge                                                                                                                                                    |
| 90.0 mi | Turn RIGHT (East) onto Ambridge-Aliquippa Bridge for 0.4 mi                                                                                                                                        |
|         | 60.7 mi<br>63.0 mi<br>63.7 mi<br>67.4 mi<br>71.1 mi<br>75.0 mi<br>76.0 mi<br>76.0 mi<br>77.5 mi<br>77.5 mi<br>77.5 mi<br>80.1 mi<br>85.3 mi<br>85.8 mi<br>87.0 mi<br>88.4 mi<br>89.7 mi<br>89.8 mi |

| 16:32 | 90.4 mi  | Road name changes to 11th St for 0.4 mi                             |
|-------|----------|---------------------------------------------------------------------|
| 16:34 | 90.8 mi  | 13 At WP13, stay on 11th St (East) for 32 yds                       |
| 16:34 | 90.8 mi  | Turn LEFT (North) onto PA-989 [Duss Ave] for 0.8 mi                 |
| 16:36 | 91.6 mi  | Turn RIGHT (East) onto PA-989 [24th St] for 0.2 mi                  |
| 16:37 | 91.7 mi  | Bear RIGHT (East) onto PA-989 [Breitenstein Rd] for 0.8 mi          |
| 16:38 | 92.5 mi  | Bear RIGHT (East) onto PA-989 [Ridge Rd Ext] for 5.9 mi             |
| 16:48 | 98.4 mi  | Turn LEFT (North-West) onto PA-989 [Conway Wallrose Rd] for 142 yds |
| 16:48 | 98.5 mi  | Turn RIGHT (North) onto PA-989 [Dunlap Hill Rd] for 0.5 mi          |
| 16:49 | 99.1 mi  | Keep STRAIGHT onto PA-989 [Route 989] for 3.7 mi                    |
| 16:55 | 102.8 mi | Keep STRAIGHT onto PA-989 [Wallace City Rd] for 1.0 mi              |
| 16:57 | 103.8 mi | Turn RIGHT (South-East) onto Glen Eden Rd for 0.1 mi                |
| 16:57 | 103.9 mi | 14 At WP14, stay on Glen Eden Rd (East) for 2.8 mi                  |
| 17:02 | 106.6 mi | Turn RIGHT (South) onto Unionville Rd for 2.0 mi                    |
| 17:06 | 108.6 mi | Turn LEFT (East) onto Ogleview Rd for 0.3 mi                        |
| 17:07 | 108.9 mi | Turn RIGHT (South) onto US-19 [Perry Hwy] for 0.2 mi                |
| 17:07 | 109.1 mi | 15 Arrive Domenico's Ristorante                                     |
|       |          |                                                                     |